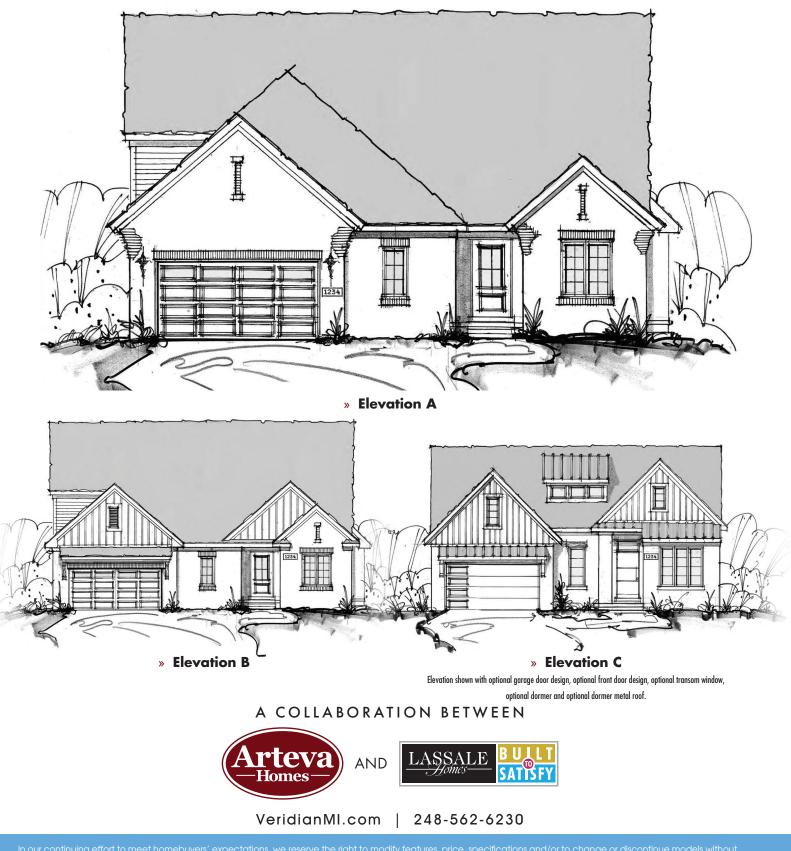

» Elevation G Elevation shown with optional dormer.

Elevation shown with optional garage door design, optional front door design, optional transom window, optional dormer and optional dormer metal roof.

Elevation shown with optional garage door design, optional front door design and optional transom windows.

VeridianMI.com | 248-562-6230

In our continuing effort to meet homebuyers' expectations, we reserve the right to modify features, price, specifications and/or to change or discontinue models without notice or obligation. Floor plan dimensions are approximate. Room dimensions do not include optional bays or box-outs. Floor plan shown may vary from actual home. The elevation renderings are the artist's conception and may be shown with available options, including exterior light fixtures, flower boxes, and shutter designs. We cannot provide any warranties or representations that the actual and depicted elevation will not differ. Elevations depicting glass grilles in windows have grilles to all windows is available. Elevations depicting stone porches have brick on the interior wall sections of the covered porch. The option to upgrade to all stone is available. See your sales associate for details. Front elevation windows shown on floor plan are elevation dependent. Address stone location varies per plan elevation. Copyright 2023.