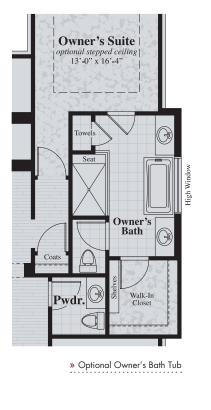

## THE DEVONSHIRE

2,439 sf » 2 - 3 bedrooms, 2½ - 3½ baths

THE VILLAS A T V E R I D I A N A Maintenance-Free Luxe Ranch Community

In our continuing effort to meet homebuyers' expectations, we reserve the right to modify features, price, specifications and/or to change or discontinue models without notice or obligation. Floor plan dimensions are approximate. Room dimensions do not include optional bays or box-outs. Floor plan shown may vary from actual home The elevation renderings are the artist's conception and may be shown with available options, including exterior light fixtures, flower boxes, and shutter designs. We cannot provide any warranties or representations that the actual and depicted elevation will not differ. Elevations depicting glass grilles in windows have grilles on front elevation windows only. The option to add grilles to all windows is available. Elevations depicting stone porches have brick on the interior wall sections of the covered porch. The option to upgrade to all stone is available. See your sales associate for details. Front elevation windows shown on floor plan are elevation dependent. Address stone location varies per plan elevation. Copyright 2023.