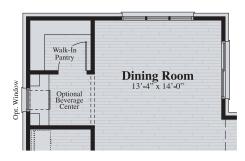

» Optional Beverage Center

» Second Level

VeridianMI.com

In our continuing effort to meet homebuyers' expectations, we reserve the right to modify features, price, specifications and/or to change or discontinue models without notice or obligation. Floor plan dimensions are approximate. Room dimensions do not include optional bays or box-outs. Floor plan shown may vary from actual home. The elevation renderings are the artist's conception and may be shown with available options, including exterior light fixtures, flower boxes, and shutter designs. We cannot provide any warranties or representations that the actual and depicted elevation will not differ. Elevations depicting glass grilles in windows have grilles on font elevation windows only. The option to add grilles to all windows is available. Elevations depicting stone porches have brick on the interior wall sections of the covered porch. The option to upgrade to all stone is available. See your sales associate for details. Front elevation windows shown on floor plan are elevation dependent. Address stone location varies per plan elevation. Copyright 2023.