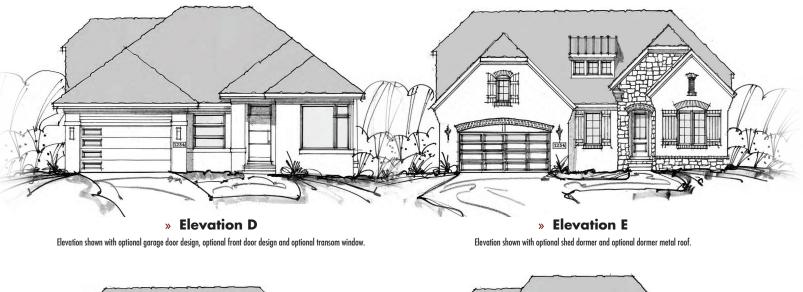

## 248-562-6230

2,439 sf » 2 - 3 bedrooms,  $2 \, \ensuremath{^{1\!\!2}}$  -  $3 \, \ensuremath{^{1\!\!2}}$  baths

Elevation shown with optional garage door design, optional front door design and optional transom windows.

Elevation shown with optional garage door design, optional front door design and optional transom windows.

VeridianMI.com | 248-562-6230

In our continuing effort to meet homebuyers' expectations, we reserve the right to modify features, price, specifications and/or to change or discontinue models without notice or obligation. Floor plan dimensions are approximate. Room dimensions do not include optional bays or box-outs. Floor plan shown may vary from actual home. The elevation renderings are the artist's conception and may be shown with available options, including exterior light fixtures, flower boxes, and shutter designs. We cannot provide any warranties or representations that the actual and depicted elevation will not differ. Elevations depicting glass grilles in windows have grilles to all windows is available. Elevations depicting stone porches have brick on the interior wall sections of the covered porch. The option to upgrade to all stone is available. See your sales associate for details. Front elevation windows shown on floor plan are elevation dependent. Address stone location varies per plan elevation. Copyright 2023.