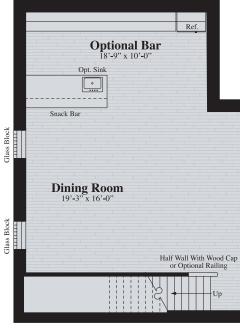

» Optional Beverage Center

» Second Level

VeridianMI.com

In our continuing effort to meet homebuyers' expectations, we reserve the right to modify features, price, specifications and/or to change or discontinue models without notice or obligation. Floor plan dimensions are approximate. Room dimensions do not include optional bays or box-outs. Floor plan shown may vary from actual home. The elevation renderings are the artist's conception and may be shown with available options, including exterior light fixtures, flower boxes, and shutter designs. We cannot provide any warranties or representations that the actual and depicted elevation will not differ. Elevations depicting glass grilles in windows have grilles on font elevation windows only. The option to add grilles to all windows is available. Elevations depicting stone porches have brick on the interior wall sections of the covered porch. The option to upgrade to all stone is available. See your sales associate for details. Front elevation windows shown on floor plan are elevation dependent. Address stone location varies per plan elevation. Copyright 2023.