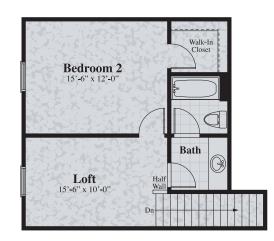

» Optional Beverage Center

» Second Level

VeridianMI.com

In our continuing effort to meet homebuyers' expectations, we reserve the right to modify features, price, specifications and/or to change or discontinue models without notice or obligation. Floor plan dimensions are approximate. Room dimensions do not include optional bays or box-outs. Floor plan shown may vary from actual home. The elevation renderings are the artist's conception and may be shown with available options, including exterior light fixtures, flower boxes, and shutter designs. We cannot provide any warranties or representations that the actual and depicted elevation will not differ. Elevations depicting glass grilles in windows have grilles on font elevation windows only. The option to add grilles to all windows is available. Elevations depicting stone porches have brick on the interior wall sections of the covered porch. The option to upgrade to all stone is available. See your sales associate for details. Front elevation windows shown on floor plan are elevation dependent. Address stone location varies per plan elevation. Copyright 2023.