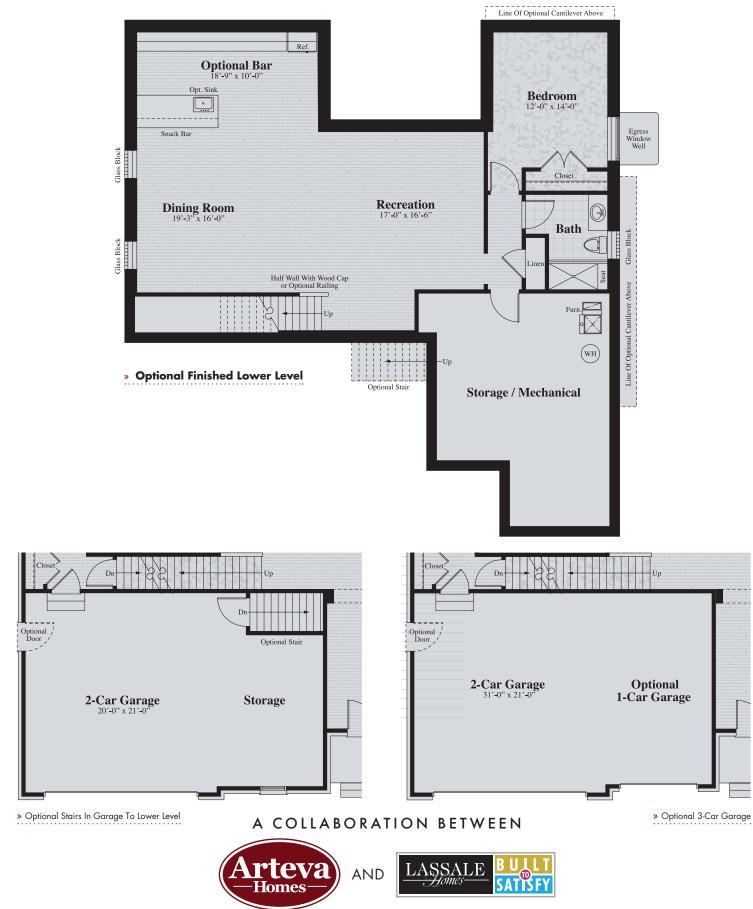

» Optional Beverage Center

» Second Level

VeridianMI.com

In our continuing effort to meet homebuyers' expectations, we reserve the right to modify features, price, specifications and/or to change or discontinue models without notice or obligation. Floor plan dimensions are approximate. Room dimensions do not include optional bays or box-outs. Floor plan shown may vary from actual home. The elevation renderings are the artist's conception and may be shown with available options, including exterior light fixtures, flower boxes, and shutter designs. We cannot provide any warranties or representations that the actual and depicted elevation will not differ. Elevations depicting glass grilles in windows have grilles on font elevation windows only. The option to add grilles to all windows is available. Elevations depicting stone porches have brick on the interior wall sections of the covered porch. The option to upgrade to all stone is available. See your sales associate for details. Front elevation windows shown on floor plan are elevation dependent. Address stone location varies per plan elevation. Copyright 2023.