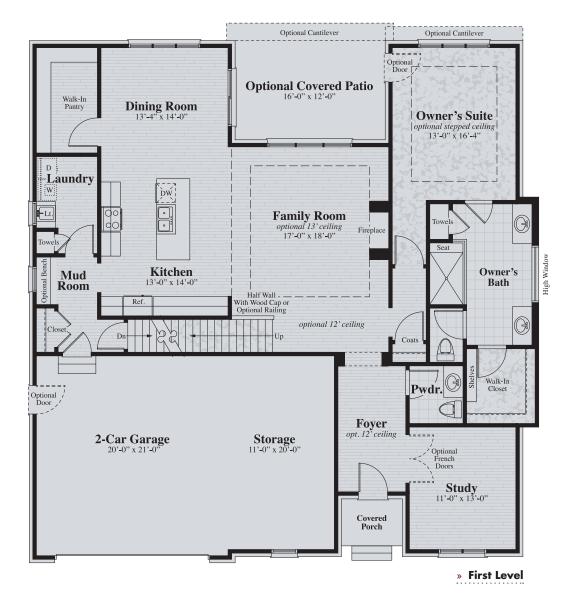

## THE DEVONSHIRE

2,439 sf » 2 - 3 bedrooms, 2½ - 3½ baths

THE VILLAS A T V E R I D I A N A Maintenance-Free Luxe Ranch Community

In our continuing effort to meet homebuyers' expectations, we reserve the right to modify features, price, specifications and/or to change or discontinue models without notice or obligation. Floor plan dimensions are approximate. Room dimensions do not include optional bays or box-outs. Floor plan shown may vary from actual home The elevation renderings are the artist's conception and may be shown with available options, including exterior light fixtures, flower boxes, and shutter designs. We cannot provide any warranties or representations that the actual and depicted elevation will not differ. Elevations depicting glass grilles in windows have grilles on front elevation windows only. The option to add grilles to all windows is available. Elevations depicting stone porches have brick on the interior wall sections of the covered porch. The option to upgrade to all stone is available. See your sales associate for details. Front elevation windows shown on floor plan are elevation dependent. Address stone location varies per plan elevation. Copyright 2023.