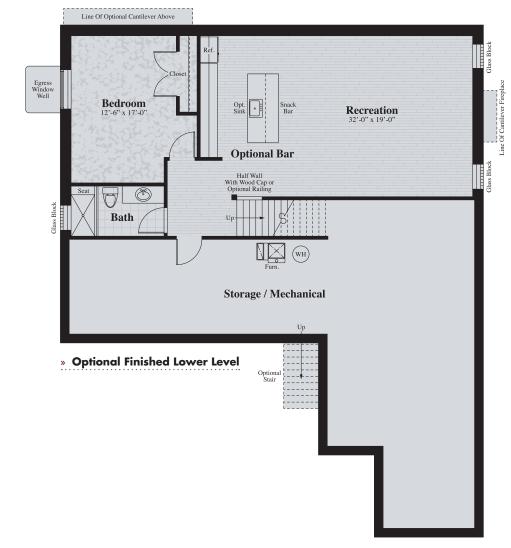

#### » Optional Second Level Bonus Room

Foyer

**Family Room** 13' ceiling 14'-0" x 20'-0"

» Optional Stairs In Garage To Lower Level

» Optional 3-Car Garage