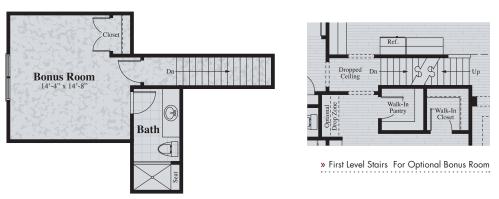

#### » Optional Second Level Bonus Room

Foyer

**Family Room** 13' ceiling 14'-0" x 20'-0"

» Optional Stairs In Garage To Lower Level

» Optional 3-Car Garage