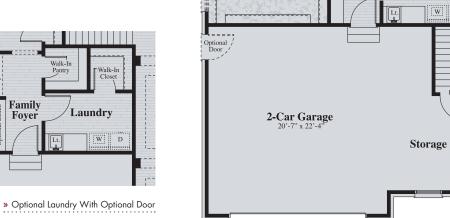

#### » Optional Second Level Bonus Room

Foyer

**Family Room** 13' ceiling 14'-0" x 20'-0"

» Optional Stairs In Garage To Lower Level

» Optional 3-Car Garage