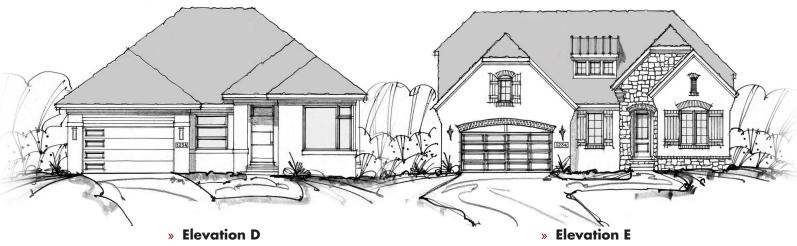

A Maintenance-Free Luxe Ranch Community

Elevation shown with optional garage door design, optional front door design, optional transom window, optional dormer and optional dormer metal roof.

# THE THORINGTON

2,255 sf » 2 - 5 bedrooms, 2½ - 4½ baths

Elevation shown with optional garage door design, optional front door design and optional transom window.

Elevation shown with optional shed dormer and optional dormer metal roof.