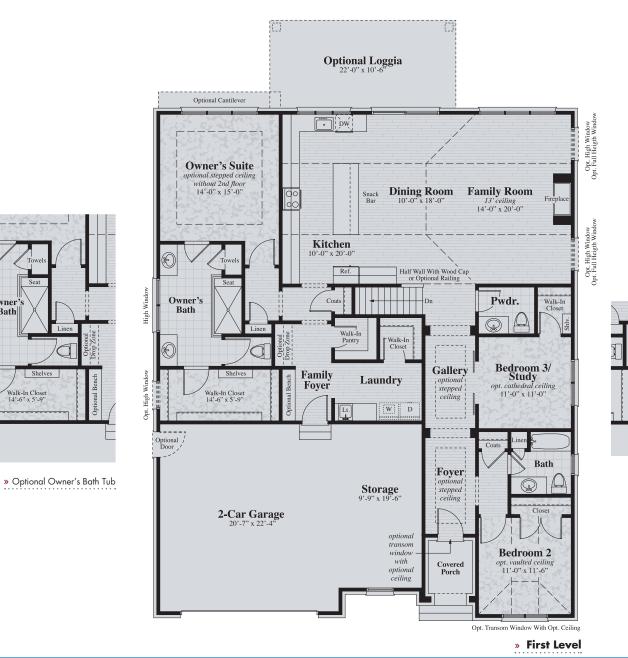

# THE THORINGTON

2,255 sf » 2 - 5 bedrooms, 2½ - 4½ baths

# THE THORINGTON

2,255 sf » 2 - 5 bedrooms, 2½ - 4½ baths

Elevation shown with optional garage door design, optional front door design and optional transom window.

Elevation shown with optional shed dormer and optional dormer metal roof.