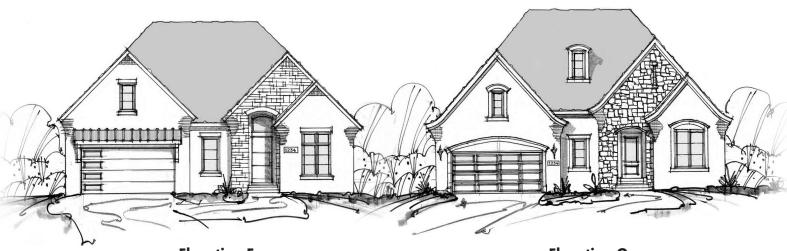

» Elevation F

Elevation shown with optional garage door design, optional front door design and optional transom windows.

» Elevation G

Elevation shown with optional dormer.

» Elevation H

Elevation shown with optional garage door design, optional front door design, optional transom window, optional dormer and optional dormer metal roof.