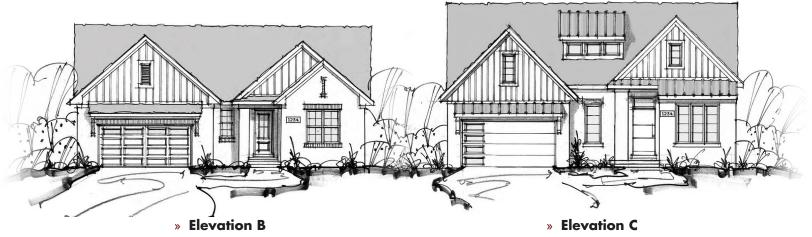

# THE THORINGTON

2,255 sf » 2 - 5 bedrooms, 2½ - 4½ baths

Elevation shown with optional garage door design, optional front door design and optional transom window.

Elevation shown with optional shed dormer and optional dormer metal roof.

» Elevation F

Elevation shown with optional garage door design, optional front door design and optional transom windows.

» Elevation G

Elevation shown with optional dormer.

» Elevation H

Elevation shown with optional garage door design, optional front door design, optional transom window, optional dormer and optional dormer metal roof.