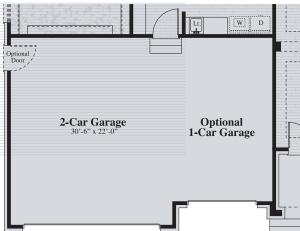

#### » Optional Second Level Bonus Room

Foyer

**Family Room** 13' ceiling 14'-0" x 20'-0"

» Optional Stairs In Garage To Lower Level

» Optional 3-Car Garage